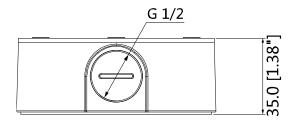

### **Dimensions (mm/inch)**

### **Technical Specifications**

| Model                 | DH-PFA134                        |  |
|-----------------------|----------------------------------|--|
| General               |                                  |  |
| Material              | Aluminum & SECC                  |  |
| Dimension             | Ф90.0mmx35.0mm (Ф3.54"x1.38")    |  |
| Inch Thread           | M20(G1/2")                       |  |
| Load Bearing          | 1.0kg(2.2lb)                     |  |
| Weight                | 0.26kg(0.57lb)                   |  |
| Color                 | White                            |  |
| Operating Temperature | -40°C~+60°C(-40°F~+140°F)        |  |
| Humidity              | 0~90% RH                         |  |
| Applicable Model      | Please see "Accessory Selection" |  |