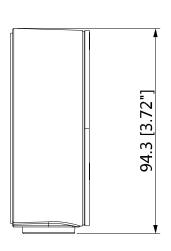

### **Dimensions (mm/inch)**

### **Technical Specifications**

| Model                 | DH-PFA134                        |  |
|-----------------------|----------------------------------|--|
| General               |                                  |  |
| Material              | Aluminum & SECC                  |  |
| Dimension             | Ф90.0mmx35.0mm (Ф3.54"x1.38")    |  |
| Inch Thread           | M20(G1/2")                       |  |
| Load Bearing          | 1.0kg(2.2lb)                     |  |
| Weight                | 0.26kg(0.57lb)                   |  |
| Color                 | White                            |  |
| Operating Temperature | -40°C~+60°C(-40°F~+140°F)        |  |
| Humidity              | 0~90% RH                         |  |
| Applicable Model      | Please see "Accessory Selection" |  |