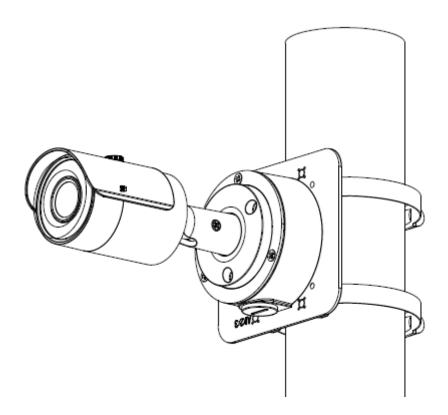

mmx35.0mm (Ф3.54"x1.38")    |  |
| Inch Thread           | M20(G1/2")                       |  |
| Load Bearing          | 1.0kg(2.2lb)                     |  |
| Weight                | 0.26kg(0.57lb)                   |  |
| Color                 | White                            |  |
| Operating Temperature | -40°C~+60°C(-40°F~+140°F)        |  |
| Humidity              | 0~90% RH                         |  |
| Applicable Model      | Please see "Accessory Selection" |  |

#### **Order Information**

| Туре         | Part Number | Description              |
|--------------|-------------|--------------------------|
| Camera Mount | DH-PFA134   | Water-proof junction box |
|              | PFA134      | Water-proof junction box |

### **Dimensions (mm/inch)**







### **Application**



### **Package Information**

- Water-proof junction box \*1
- M4x10 screw \*3
- ST4x25 screw \*3
- Plastic anchor \*3
- Water-proof joint \*1
- Wrench \*1