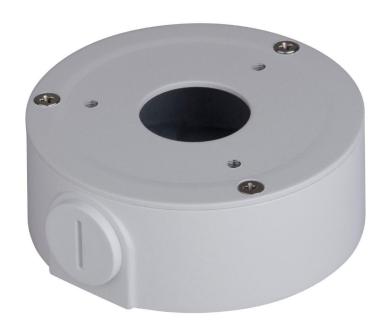

## Water-proof Junction Box

#### **Features**

- Aesthetic design
- Material: aluminum & SECC
- Water-proof junction box

### **Technical Specifications**

| Model                 | DH-PFA134                        |  |
|-----------------------|----------------------------------|--|
| General               |                                  |  |
| Material              | Aluminum & SECC                  |  |
| Dimension             | Ф90.0mmx35.0mm (Ф3.54"x1.38")    |  |
| Inch Thread           | M20(G1/2")                       |  |
| Load Bearing          | 1.0kg(2.2lb)                     |  |
| Weight                | 0.26kg(0.57lb)                   |  |
| Color                 | White                            |  |
| Operating Temperature | -40°C~+60°C(-40°F~+140°F)        |  |
| Humidity              | 0~90% RH                         |  |
| Applicable Model      | Please see "Accessory Selection" |  |