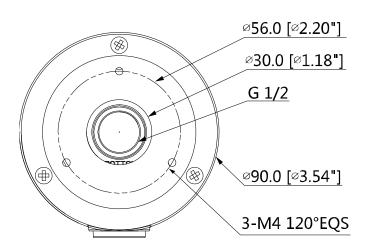

### **Dimensions (mm/inch)**

### **Technical Specifications**

| Model                 | DH-PFA134                        |  |
|-----------------------|----------------------------------|--|
| General               |                                  |  |
| Material              | Aluminum & SECC                  |  |
| Dimension             | Ф90.0mmx35.0mm (Ф3.54"x1.38")    |  |
| Inch Thread           | M20(G1/2")                       |  |
| Load Bearing          | 1.0kg(2.2lb)                     |  |
| Weight                | 0.26kg(0.57lb)                   |  |
| Color                 | White                            |  |
| Operating Temperature | -40°C~+60°C(-40°F~+140°F)        |  |
| Humidity              | 0~90% RH                         |  |
| Applicable Model      | Please see "Accessory Selection" |  |