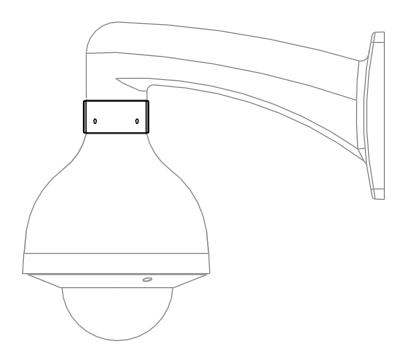

|  |
| Dimension             | Ф59mmx53mm (Ф2.32"x2.09")        |  |
| Pipe Thread           | G1 1/2"                          |  |
| Load Bearing          | 5.0kg(11.02lb)                   |  |
| Weight                | 0.2kg(0.44lb)                    |  |
| Color                 | White                            |  |
| Operating Temperature | -40°C~+60°C(-40°F~+140°F)        |  |
| Humidity              | <90% RH                          |  |
| Applicable Model      | Please see "Accessory Selection" |  |

### **Order Information**

| Туре         | Part Number | Description   |
|--------------|-------------|---------------|
| Camera Mount | DH-PFA110   | Mount adapter |
|              | PFA110      | Mount adapter |

### **Dimensions (mm/inch)**





# **Application**



# **Package Information**

Mount adapter \*1