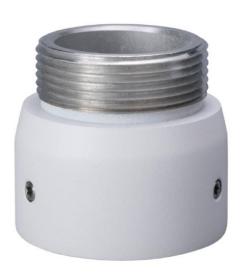

# DH-PFA110

**Mount Adapter** 

#### **Features**

- Aesthetic design
- Material: aluminum
- Mount adapter