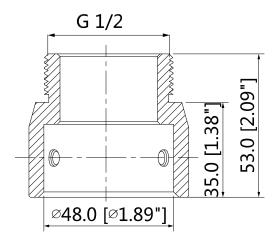

# **Technical Specifications**

| Model                 | DH-PFA110                        |  |
|-----------------------|----------------------------------|--|
| General               |                                  |  |
| Material              | Aluminum                         |  |
| Dimension             | Ф59mmx53mm (Ф2.32"x2.09")        |  |
| Pipe Thread           | G1 1/2"                          |  |
| Load Bearing          | 5.0kg(11.02lb)                   |  |
| Weight                | 0.2kg(0.44lb)                    |  |
| Color                 | White                            |  |
| Operating Temperature | -40°C~+60°C(-40°F~+140°F)        |  |
| Humidity              | <90% RH                          |  |
| Applicable Model      | Please see "Accessory Selection" |  |

### **Dimensions (mm/inch)**