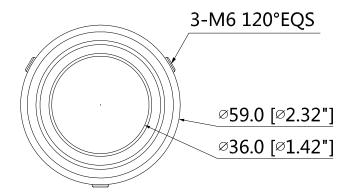

# **Technical Specifications**

| Model                 | DH-PFA110                        |  |
|-----------------------|----------------------------------|--|
| General               |                                  |  |
| Material              | Aluminum                         |  |
| Dimension             | Ф59mmx53mm (Ф2.32"x2.09")        |  |
| Pipe Thread           | G1 1/2"                          |  |
| Load Bearing          | 5.0kg(11.02lb)                   |  |
| Weight                | 0.2kg(0.44lb)                    |  |
| Color                 | White                            |  |
| Operating Temperature | -40°C~+60°C(-40°F~+140°F)        |  |
| Humidity              | <90% RH                          |  |
| Applicable Model      | Please see "Accessory Selection" |  |

### **Dimensions (mm/inch)**