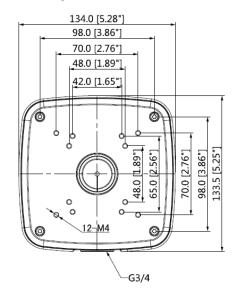

### **Dimensions (mm/inch)**

# **Technical Specifications**

| Model                 | DH-PFA121                                   |  |
|-----------------------|---------------------------------------------|--|
| General               |                                             |  |
| Material              | Aluminum                                    |  |
| Dimension (W x H x D) | 134.0mmx133.5mmx56.0mm (5.28"x5.25."x2.20") |  |
| Pipe thread           | G3/4"                                       |  |
| Weight                | 0.54kg(1.19lb)                              |  |
| Load bearing          | 3.0kg(6.61lb)                               |  |
| Color                 | White                                       |  |
| Protection            | IP66                                        |  |
| Operating temperature | -40°C ~60°C(-40°F ~140°F)                   |  |
| Humidity              | 0~90% RH                                    |  |
| Applicable model      | Please see "Accessory Selection"            |  |