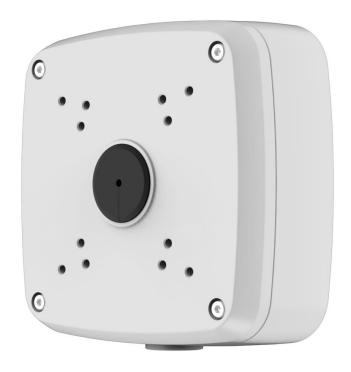

# DH-PFA121

# Water-proof Junction Box

#### **Features**

- Neat & Integrated design
- Material: Aluminum
- IP66 junction box