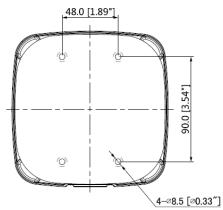

| 0.54kg(1.19lb)                              |  |
| Load bearing          | 3.0kg(6.61lb)                               |  |
| Color                 | White                                       |  |
| Protection            | IP66                                        |  |
| Operating temperature | -40°C ~60°C(-40°F ~140°F)                   |  |
| Humidity              | 0~90% RH                                    |  |
| Applicable model      | Please see "Accessory Selection"            |  |

#### **Order Information**

| Туре         | Part Number | Description              |
|--------------|-------------|--------------------------|
| Camera mount | DH-PFA121   | Water-proof junction box |
|              | PFA121      | Water-proof junction box |

### **Dimensions (mm/inch)**







# **Application**



# **Package Information**

- Water-proof junction box \*1
- M4x10 screw \*4
- ST4.2x25 screw \*4
- Plastic Anchor: 4
- S3.0 wrench \*1