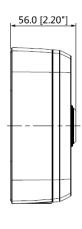

### **Dimensions (mm/inch)**

# **Technical Specifications**

| Model                 | DH-PFA121                                   |  |
|-----------------------|---------------------------------------------|--|
| General               |                                             |  |
| Material              | Aluminum                                    |  |
| Dimension (W x H x D) | 134.0mmx133.5mmx56.0mm (5.28"x5.25."x2.20") |  |
| Pipe thread           | G3/4"                                       |  |
| Weight                | 0.54kg(1.19lb)                              |  |
| Load bearing          | 3.0kg(6.61lb)                               |  |
| Color                 | White                                       |  |
| Protection            | IP66                                        |  |
| Operating temperature | -40°C ~60°C(-40°F ~140°F)                   |  |
| Humidity              | 0~90% RH                                    |  |
| Applicable model      | Please see "Accessory Selection"            |  |