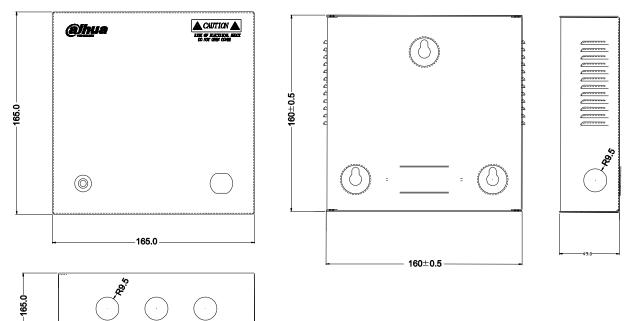

|  |  |  |
| Installation mode               | Wall-mounted                              |  |  |  |
| Operating temperature           | -20°C ~ +45°C (-4°F ~ +113°F)             |  |  |  |
| Operating humidity              | <90% RH                                   |  |  |  |
| Certification                   | CE/FCC                                    |  |  |  |

## **Order Information**

| Туре  | Part Number   | Description                   |
|-------|---------------|-------------------------------|
| Power | DH-PFM340-5CH | CCTV distributed power supply |
|       |               | _Dahua brand, 5x0.8A, DC12V   |
|       | DH-PFM341-9CH | CCTV distributed power supply |
|       |               | _Dahua brand, 9x0.55A, DC12V  |

#### **Dimensions (mm/inch)**



#### **Package Information**

• CCTV distributed power supply box DH-PFM340-5CH \*1

-160±0.5

- Mounting sticker \*1
- Fuse \*2
- Key \*2
- St4 screw \*3
- Plastic anchor \*3

| Package data                                       |                                         |  |
|----------------------------------------------------|-----------------------------------------|--|
| Box Dimension 178mmx178mmx63mm (7.01"x7.01"x2.48") |                                         |  |
| Box Weight                                         | 0.95kg (2.09lb)                         |  |
| Protective Box Dimension                           | 620mmx392mmx205mm (24.41"x15.43"x8.07") |  |
| Box In Protective Box                              | 14 In 1                                 |  |